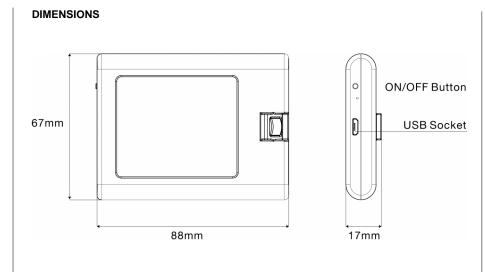

#### **SPECIFICHE**

| COD.        | VERS.  | P <sub>(W)</sub> | K             | <b>V</b> DC | I(A) |    |
|-------------|--------|------------------|---------------|-------------|------|----|
| 269000200ZN | Sensor | 0,4              | Natural White | 5           | -    | 10 |