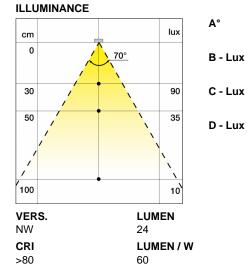

#### **SPECIFICHE**

| COD.        | VERS.  | P <sub>(W)</sub> | K             | <b>V</b> DC | I(A) |    |
|-------------|--------|------------------|---------------|-------------|------|----|
| 269000200ZN | Sensor | 0,4              | Natural White | 5           | -    | 10 |