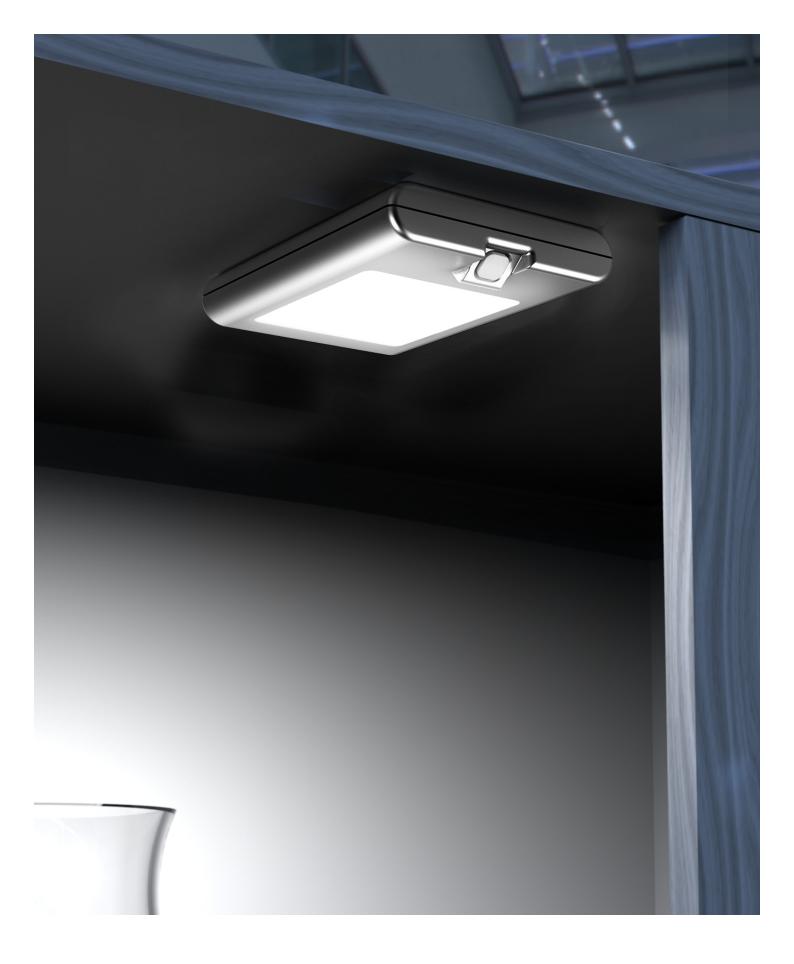

# **APPLICATIONS**

For under-cabinet, under-shelf and cabinet applications

### **PRODUCT FEATURES**

- · supplied with PIR sensor
- · cabinet milling operations not necessary
- type of charging connector: mini-USB
- power supply not included