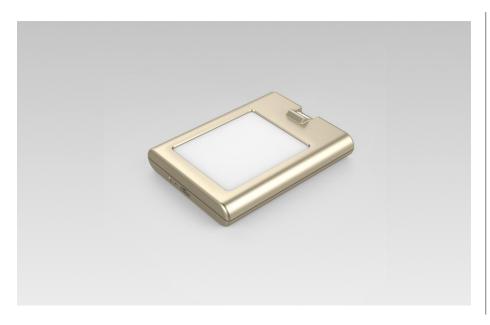

### **FINISH**

Gold

### **PRODUCT FEATURES**

- · supplied with PIR sensor
- · cabinet milling operations not necessary
- type of charging connector: mini-USB
- power supply not included